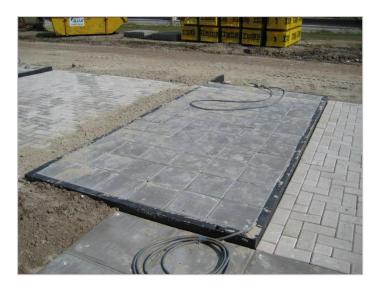

#### **Simplicity**

The ingenious patented design makes the beam easy to process. The plastic foundation blocks fit seamlessly together. This avoids the necessity of making post-installation adjustments and gives the interior and exterior sides of the garden shed the perfect finish. With three different types of pieces (straight and corner), foundations can be built for structures with practically all dimensions. The foundation blocks can be processed in the same way as wood. Wooden beams or entire wall units can be fastened to the foundations with standard wood screws.

# Lankhorst|Recycling Products

A trade name of Lankhorst Engineered Products by

If necessary, the foundation blocks can simply be shortened. You will find more information in our technical brochure.

Three types of foundation block are available. All three can be connected to each other to customize your foundation.