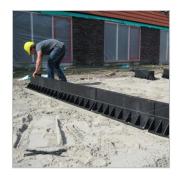

# **KLP®** Foundation Blocks

KLP® Foundation Blocks are designed for lightweight structures such as storage and garden sheds. The easy-to-place plastic foundation blocks offer many advantages over the alternatives from concrete and wood. Seven reasons to choose KLP® Foundation Blocks:

#### **Simplicity**

The ingenious patented design makes the beam easy to process. The plastic foundation blocks fit seamlessly together. This avoids the necessity of making post-installation adjustments and gives the interior and exterior sides of the garden shed the perfect finish. With three different types of pieces (straight and corner), foundations can be built for structures with practically all dimensions. The foundation blocks can be processed in the same way as wood. Wooden beams or entire wall units can be fastened to the foundations with standard wood screws.