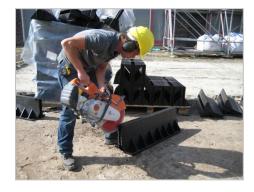

#### **Simplicity**

The ingenious patented design makes the beam easy to process. The plastic foundation blocks fit seamlessly together. This avoids the necessity of making post-installation adjustments and gives the interior and exterior sides of the garden shed the perfect finish. With three different types of pieces (straight and corner), foundations can be built for structures with practically all dimensions. The foundation blocks can be processed in the same way as wood. Wooden beams or entire wall units can be fastened to the foundations with standard wood screws.

# Lankhorst|Recycling Products

A trade name of Lankhorst Engineered Products by

If necessary, the foundation blocks can simply be shortened. You will find more information in our technical brochure.

Three types of foundation block are available. All three can be connected to each other to customize your foundation.