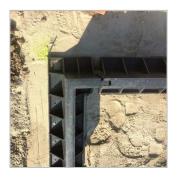

#### **Simplicity**

The ingenious patented design makes the beam easy to process. The plastic foundation blocks fit seamlessly together. This avoids the necessity of making post-installation adjustments and gives the interior and exterior sides of the garden shed the perfect finish. With three different types of pieces (straight and corner), foundations can be built for structures with practically all dimensions. The foundation blocks can be processed in the same way as wood. Wooden beams or entire wall units can be fastened to the foundations with standard wood screws.

## KLP® Foundation Blocks:

**Dimensions Description** 

25 x 30 x 75 cm Straight beam

25 x 30 x 100 cm Straight beam

34,6 x 30 x 87,2 cm Corner piece