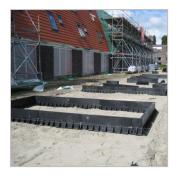

# Lankhorst|Recycling Products

A trade name of Lankhorst Engineered Products by

If necessary, the foundation blocks can simply be shortened. You will find more information in our technical brochure.

Three types of foundation block are available. All three can be connected to each other to customize your foundation.

## KLP® Foundation Blocks:

**Dimensions Description** 

25 x 30 x 75 cm Straight beam

25 x 30 x 100 cm Straight beam

34,6 x 30 x 87,2 cm Corner piece