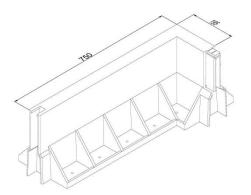

#### **Simplicity**

The ingenious patented design makes the beam easy to process. The plastic foundation blocks fit seamlessly together. This avoids the necessity of making post-installation adjustments and gives the interior and exterior sides of the garden shed the perfect finish. With three different types of pieces (straight and corner), foundations can be built for structures with practically all dimensions. The foundation blocks can be processed in the same way as wood. Wooden beams or entire wall units can be fastened to the foundations with standard wood screws.

## KLP® Foundation Blocks:

**Dimensions Description** 

25 x 30 x 75 cm Straight beam

25 x 30 x 100 cm Straight beam

34,6 x 30 x 87,2 cm Corner piece