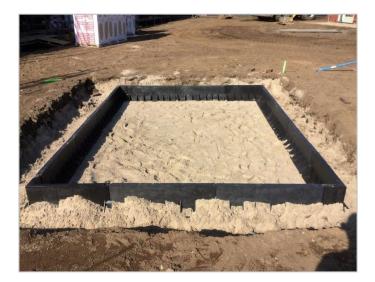

#### **Simplicity**

The ingenious patented design makes the beam easy to process. The plastic foundation blocks fit seamlessly together. This avoids the necessity of making post-installation adjustments and gives the interior and exterior sides of the garden shed the perfect finish. With three different types of pieces (straight and corner), foundations can be built for structures with practically all dimensions. The foundation blocks can be processed in the same way as wood. Wooden beams or entire wall units can be fastened to the foundations with standard wood screws.

# Lankhorst|Recycling Products

A trade name of Lankhorst Engineered Products by

If necessary, the foundation blocks can simply be shortened. You will find more information in our technical brochure.

Three types of foundation block are available. All three can be connected to each other to customize your foundation.