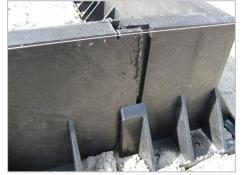

#### **Simplicity**

The ingenious patented design makes the beam easy to process. The plastic foundation blocks fit seamlessly together. This avoids the necessity of making post-installation adjustments and gives the interior and exterior sides of the garden shed the perfect finish. With three different types of pieces (straight and corner), foundations can be built for structures with practically all dimensions. The foundation blocks can be processed in the same way as wood. Wooden beams or entire wall units can be fastened to the foundations with standard wood screws.

## KLP® Foundation Blocks:

**Dimensions Description** 

25 x 30 x 75 cm Straight beam

25 x 30 x 100 cm Straight beam

34,6 x 30 x 87,2 cm Corner piece