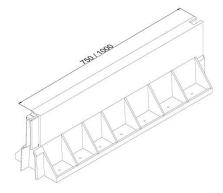

## KLP® Foundation Blocks:

**Dimensions Description** 

25 x 30 x 75 cm Straight beam

25 x 30 x 100 cm Straight beam

34,6 x 30 x 87,2 cm Corner piece